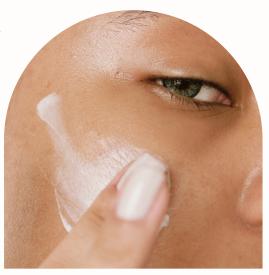

SAGEANDYLANG

# *biomecare* HOW TO USE



### FOR HYDRATION AND STRENGTHENING AM SKINCARE ROUTINE



### 1. CLEANSE WITH GENTLE FACE CLEANSER (2 - 3 PUMPS)

- Wet face
- Apply 2-3 pumps of the cleanser onto your palm
- Lather and massage onto your skin
- Immediately rinse off with water thoroughly

### 2. BEAUTY ESSENCE (1 - 2 PUMPS)

• Massage into skin

# 3. SOOTHE AND PROTECT MOISTURISER (1 - 2 PUMPS)

• Massage into skin - suitable for eye area

### 4. SUNSCREEN (OTHER BRAND)

• Apply layer of preferred sunscreen for protection



SAGEANDYLANG

# *biomecare* HOW TO USE



FOR HYDRATION AND STRENGTHENING

## **PM SKINCARE ROUTINE**

### 1. CLEANSE WITH GENTLE FACE CLEANSER (2 - 3 PUMPS)

- Wet face
- Apply 2-3 pumps of the cleanser onto your palm
- Lather and massage onto your skin
- Immediately rinse off with water thoroughly

### 2. BEAUTY ESSENCE (1 - 2 PUMPS)

• Massage into skin

### **3. SOOTHE AND PROTECT MOISTURISER (1 - 2 PUMPS)**

• Massage into skin - suitable for eye area