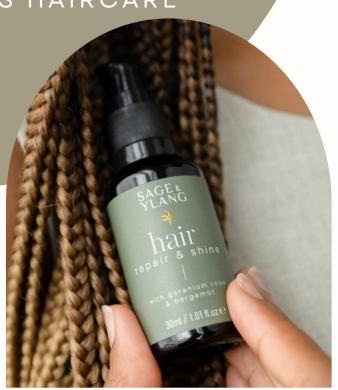

## hair repair and shine serum

WHERE NATURE MEETS HAIRCARE

## HOW TO USE

TO ENSURE YOU'RE GETTING THE BEST RESULTS, HERE ARE SOME TIPS ON HOW TO USE HAIR REPAIR AND SHINE SERUM



- Dip 1: Use hair serums on towel dried hair OR after blow drying it.
- → Tip 2: Apply the serum starting from the bottom and inner back of the hair and work it through to the top. This will prevent your hair from having a heavy feel and will bring the best out of this 100% plant-based organic cold pressed oil. Do not apply directly on top of your hair.
- Tip 3: One full pump for normal and textured hair.

  For super fine hair, use a tiny amount and follow the steps in Tip 2.